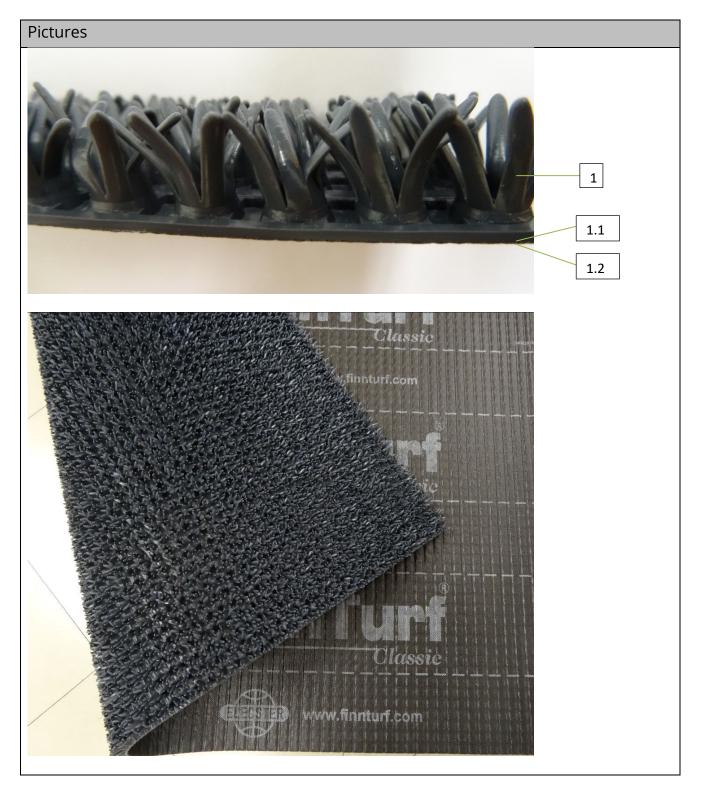

## Significant Characteristics (function, material, ...)

Plastic mat used as a door, balcony or similar walking space mat. Upper layer is formed by grass-like tufts and is made of polyethylene, while the lower layer is formed by a solid layer made of polypropylene.

| Component List |                |                                |
|----------------|----------------|--------------------------------|
| Part<br>No.    | Part           | Material                       |
| 1              | Upper layer    | PE (60% recycled raw material) |
| 1.1            | Friction layer | EBA                            |
| 1.2            | Bottom layer   | PP                             |